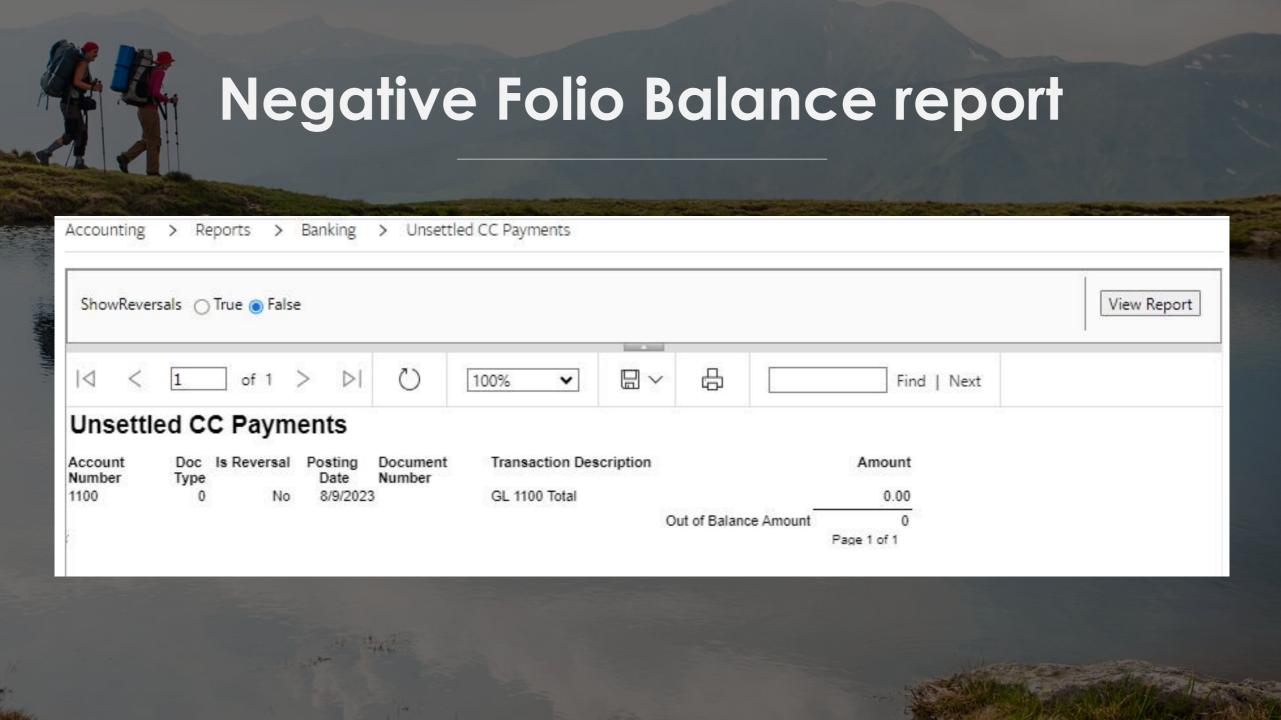

## **Unsettled CC Payments**

| Accounting        | > R                                                  | eports >     | Banking | > Unsett      | ed CC Payments |   |              |           |                  |             |
|-------------------|------------------------------------------------------|--------------|---------|---------------|----------------|---|--------------|-----------|------------------|-------------|
| ShowRever         | rsals ()                                             | True 💿 False | e       |               |                |   |              |           |                  | View Report |
| ⊲ <               | 1                                                    | of 1         | > >     | U             | 100% 🗸         |   | ¢            |           | Find   Next      |             |
| Unsettl           | ed C                                                 | C Paym       | ents    |               |                |   | lan -        |           |                  |             |
| Account<br>Number | Doc Is Reversal Posting Document<br>Type Date Number |              |         | Transaction I | Amount         |   |              |           |                  |             |
| 1100              | 0                                                    |              |         |               | GL 1100 Total  |   |              |           | 0.00             |             |
|                   |                                                      |              |         |               |                | ( | Out of Balan | ce Amount | 0<br>Page 1 of 1 |             |